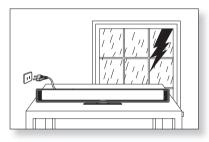

During thunderstorms, disconnect the AC main plug from the wall outlet. Voltage peaks due to lightning could damage the unit.

Protect the product from moisture (i.e. vases), and excess heat (e.g.fireplace) or equipment creating strong magnetic or electric fields Disconnect the power cable from the AC supply if the unit malfunctions. Your product is not intended for industrial use. Use of this product is for personal use only.